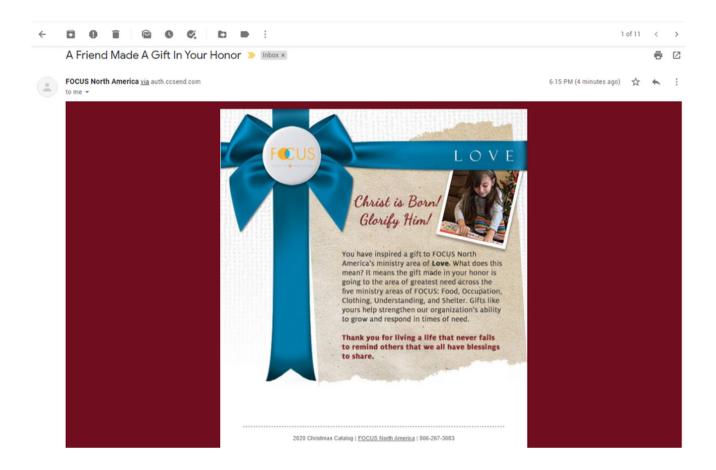

## Sample E-Card

- When you complete the E-Card form,
  - the information you enter in "Your Name" will replace "A Friend" in the sample subject line above.
  - if you chose to write a personal message, it will show in the white space below the standard message above, followed by your name.