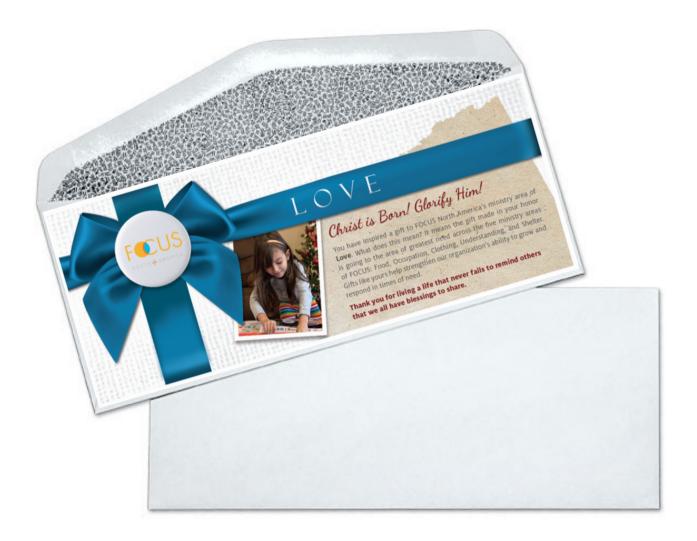

## Sample Print At Home Card

- Print at home cards are designed to cut and fit inside a standard #10 envelope (4 1/2 x 9 1/2 inches)
- Your download page will have three cards on one page, ready to print on a standard 8 1/2 x 11 paper
- To make your card special, consider printing on heavy photo paper, or cardstock
- You can personalize this card by writing a note on the back before sending to your honoree.